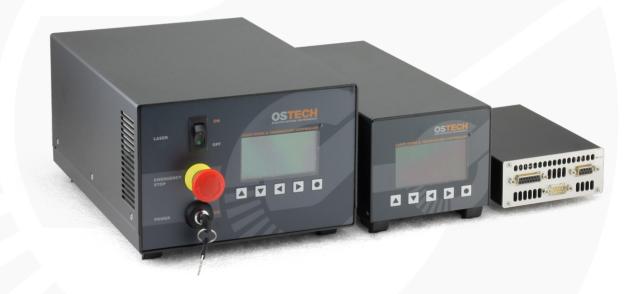

#### **Laser Drivers**

- with up to 3 TEC controllers
- tabletop, OEM and 19" devices
- multiple laser safety options
- CW and pulse modes
- full digital control over RS232
- free LabVIEW™ user interface
- up to 125 A, 64 V