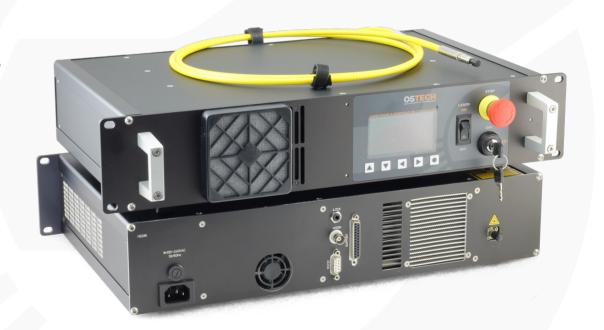

# **Diode Laser Systems**

- fiber coupled turn key laser systems
- various wavelengths available
- air or water cooled
- integrated lasers from well-known suppliers
- numerous safety functions
- can be controlled over RS232
- OEM or 19" devices