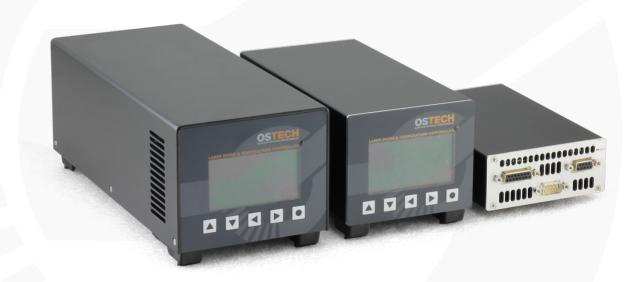

#### **TEC** controllers

- controls up to 3 TECs
- tabletop and OEM devices
- temperature sensor input for NTC, Pt100, Pt1000
- fully digital control over RS232
- free LabVIEW™ user interface
- up to 600 W, max. 20 A, 48 V