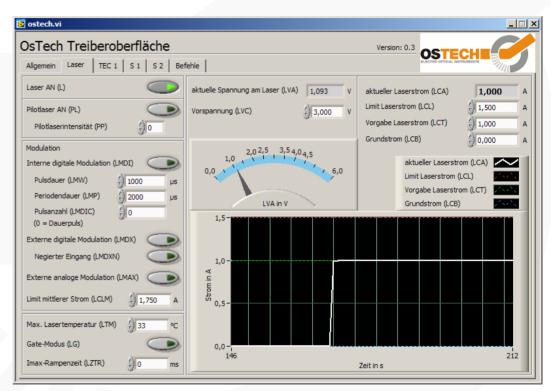

## **LabVIEW™** User Interface

- downloadable for free
- controls OsTech devices via RS232

For further information visit our website: