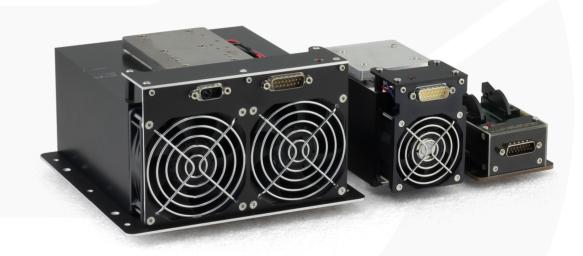

### **Heatsinks**

- active cooling blocks with TEC
- passive cooling blocks without TEC
- butterfly cooler
- customized laser mounts
- passive up to 380 W heat
- active up to 150 W heat

For further information visit our website: