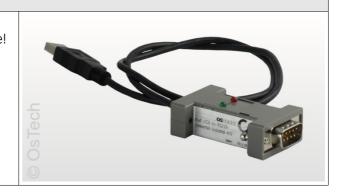

## OsTech Isolated USB to RS232 Data Converter

## name: acc-conv-usb-rs232-1m5-iso-417

 $2\mbox{-Wire}$  optical isolated USB to RS232 converter with FTDI-chip. Only RX and TX is supported. Handshake with RTS, CTS is not possible!

- Green LED indicates traffic from USB to RS232
- Red LED indicated traffic from RS232 to USB
- 1st end: Sub-D 9, plug male type
- 2nd end: USB plug type A
- cable length: 1.5m (request other lengths f.e. 0.5m, 3m, 5m)
- Typical supply current 15mA supported by 5V from USB port

drivers download here: http://www.ftdichip.com/Drivers/VCP.htm

| RS232 Connector                                 |        |       |
|-------------------------------------------------|--------|-------|
| RXD TXD GND 10 0 0 0 5 60 0 0 0 10  SUBD-9 male | PIN.No | Abbr. |
|                                                 | 2      | RXD   |
|                                                 | 3      | TXD   |
|                                                 | 5      | GND   |